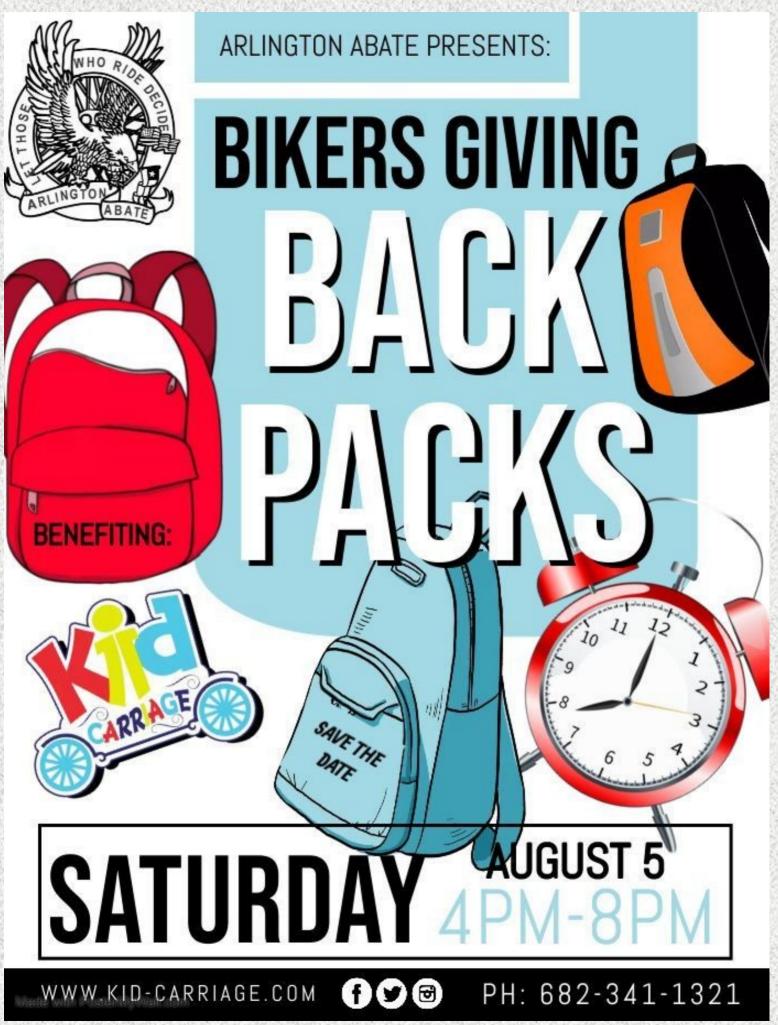

## BIKERS GIVING BACK Benefiting the Arlington Fire Dept.

www.arlingtonabate.com

#### Sunday, 11/19/23, 1:00 pm

Community Unity Bears (CUBs) need sponsors. CUBs are packaged/sealed for storage on fire trucks to comfort children when the need arises. Only \$10 to sponsor a CUB, including t-shirt & packaging. Goal for 2023 is 1,000 CUBs.

#### SPONSOR A CUB FOR YOUR CHANCE TO WIN...

Every CUB sponsored will receive an entry for a chance to win a basket filled with gift cards to local shops and restaurants, along with various other "goodies

> For more information call Bearpup (817)819-7146

VFW Post 6111 Harvey J Pirie Memorial Post 1200 W. Harris Road, Arlington 76001