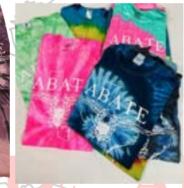

Generic "Support Your Local ABATE" Shirts..Come in SOLID (Black, Red or Blue) Colors or in a variety of Tye-Dye Designs (A, B, C) These shirts have the Texas ABATE Logo on the front, and "Support Your Local ABATE" with the State Website URL on the back. Wear it with pride!!! What a GREAT way to encourage Freedom Fighters who want to fight for the rights of Texas Bikers!!!

AB

| TEXAS ABATE Generic TYE-DYE SHIRT<br>"Support Your Local ABATE" |     |       |          |       |  |
|-----------------------------------------------------------------|-----|-------|----------|-------|--|
| SIZE                                                            | QTY | COLOR | PRICE    | TOTAL |  |
| Small                                                           |     |       | \$ 17.00 |       |  |
| Medium                                                          |     | 34Kra | \$17.00  |       |  |
| Large                                                           |     | J     | \$ 17.00 |       |  |
| X-Large                                                         |     |       | \$ 17.00 |       |  |
| 2-XL                                                            |     |       | \$ 20.00 |       |  |
| 3-XL                                                            |     |       | \$ 20.00 |       |  |