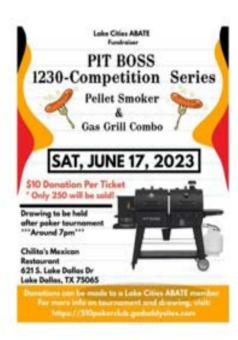

#### Wisdom key

6-9 correct: You are a complete Hog!

3-5 correct. You probably ride a Honda.

0-2 correct You should have worn a helmet!

Tournament Winner

50/50 Winner

Players

Lake Cities ABATE June 17, 2023

Poker Tournament sponsored by 510 Poker Club & Pit Boss Pellet Smoker/Gas Grill CS 1230 Drawing

**Donation Presentation** 

Andrew & Laura Robinson (510 Poker Club) and RoberCrowdis, Coodinator, Lake Cities ABATE Chapter