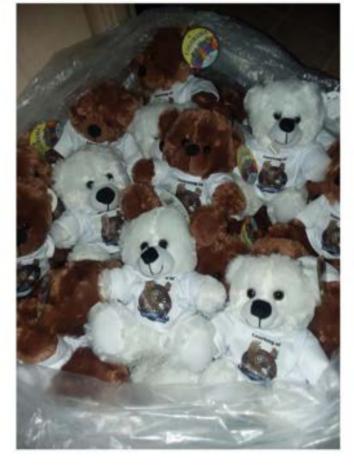

#### Sunday, 11/19/23, 1:00 pm

Community Unity Bears (CUBs) need sponsors. CUBs are packaged/sealed for storage on fire trucks to comfort children when the need arises. Only \$10 to sponsor a CUB, including t-shirt & packaging. Goal for 2023 is 1,000 CUBs.

#### SPONSOR A CUB FOR YOUR CHANCE TO WIN...

Every CUB sponsored will receive an entry for a chance to win a basket filled with gift cards to local shops and restaurants, along with various other "goodies