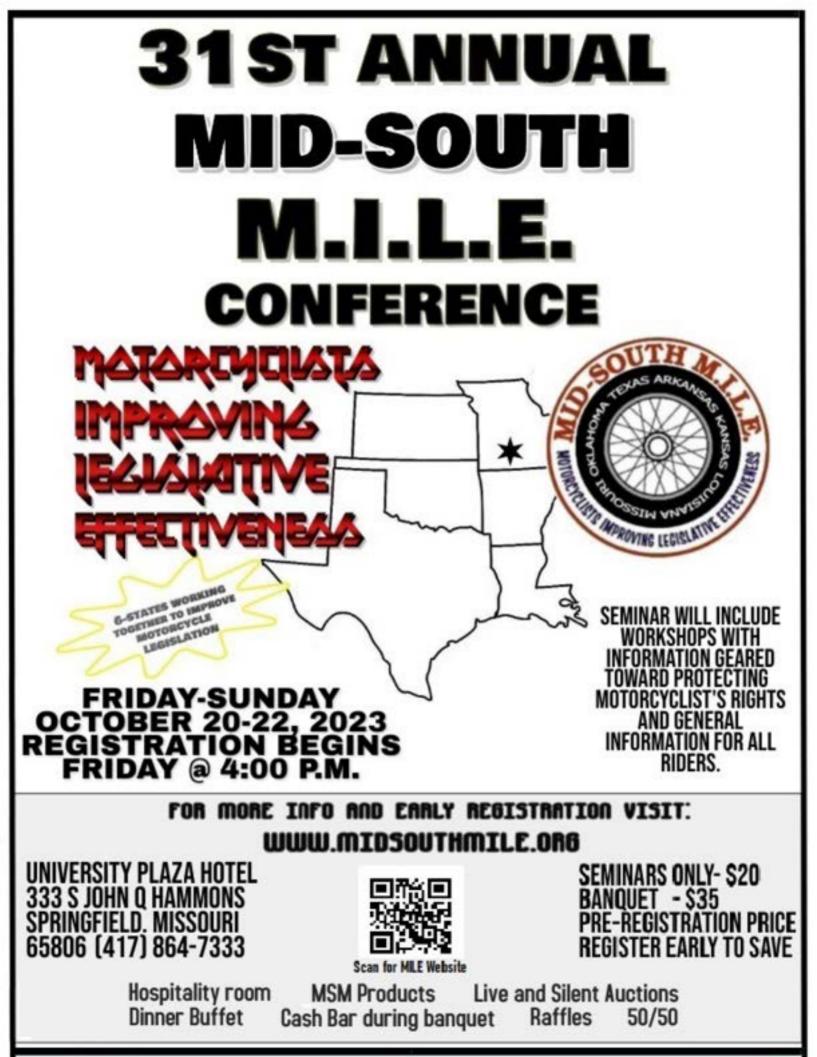

## TEXAS ABATE 26TH ANNUAL STATE RALLY

#### **PRICING:**

\$250 - Sleeve LOGO \*(only 1 left!) \$200 - Back LOGO \$100 - 1" Line \$ 50 - 1/2" Line \$ 25 - 1/4" Line

Make Check or M.O. Payable to: Texas ABATE Confederation

MAIL TO: Tina Dodson..P.O. Box 2182..Pottsboro, TX 75076

QUESTIONS: TEXT then CALL: (903)815-0299

| QTY | COLOR  | PRICE    | TOTAL |
|-----|--------|----------|-------|
|     | BLACK  | \$ 15.00 |       |
|     | Maroon | \$ 15.00 |       |
|     | Red    | \$ 15.00 |       |
|     | Gray   | \$ 15.00 |       |
|     | Blue   | \$ 15.00 |       |
|     | Pink   | \$15.00  |       |
|     |        |          |       |