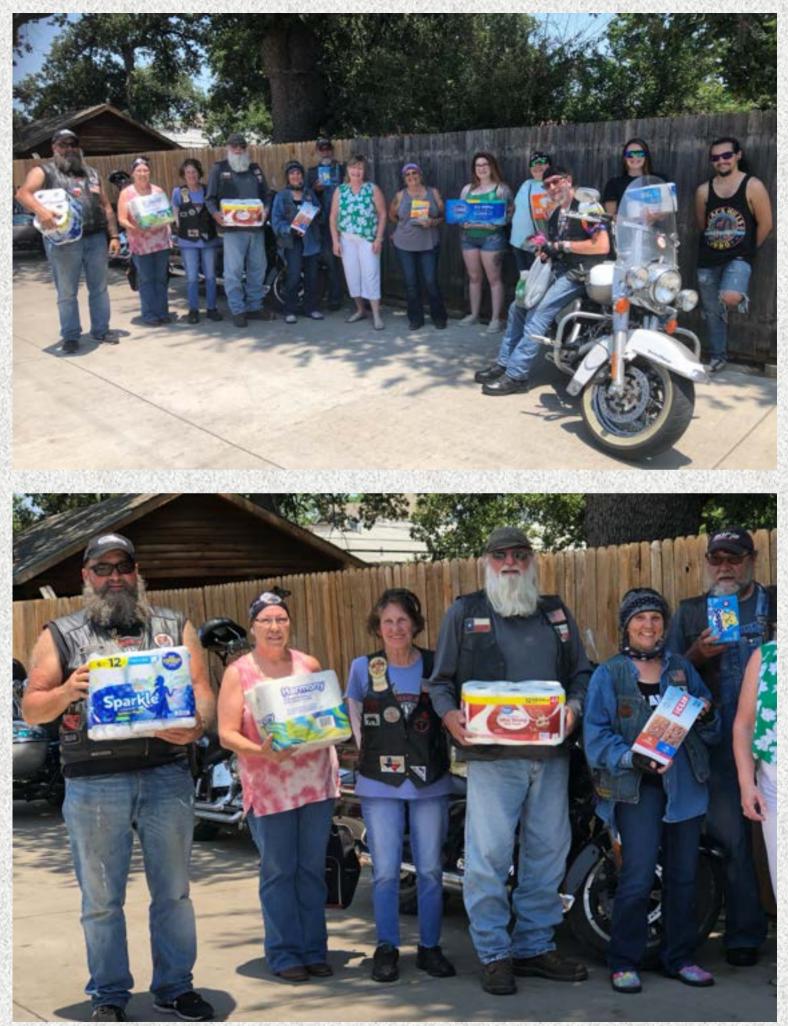

# TEXAS ABATE N

MEMBERS PLEASE SUBMIT Articles..Pictures..District Information Pictures.. Run / Party / Shows This is YOUR publication.

PLEASE SEND ALL INFORMATION TO news@texasabate.com

Pictures and quotes from Bikers Giving Back to Arlington Life Shelter hosted by Arlington ABATE on June 18

#### Quotes:

"Thanks so much for the supply drive! You guys collected a ton of great stuff!

These items will definitely help our residents have everything they need during their stay with us."

"please let us know if and when you guys would like to partner again."

"We appreciate all you do for the shelter!

## ARLINGTON ABATE BIKERS GIVING BACK