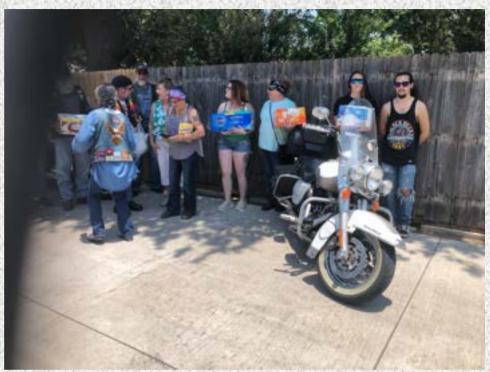

# TEXAS ABATE N

MEMBERS PLEASE SUBMIT Articles..Pictures..District Information Pictures.. Run / Party / Shows This is YOUR publication.

PLEASE SEND ALL INFORMATION TO news@texasabate.com

Pictures and quotes from Bikers Giving Back to Arlington Life Shelter hosted by Arlington ABATE on June 18

#### Quotes:

"Thanks so much for the supply drive! You guys collected a ton of great stuff!

These items will definitely help our residents have everything they need during their stay with us."

"please let us know if and when you guys would like to partner again."

"We appreciate all you do for the shelter!

## ARLINGTON ABATE BIKERS GIVING BACK