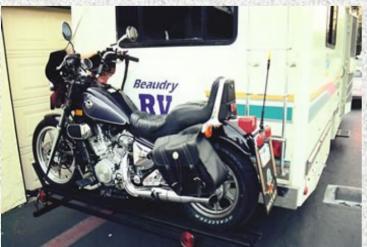

## Don't Have A Truck? Haul Your Motorcycle With This...

## Joe Hauler Deluxe Cam-Loc Carrier

Motorcycle carriers that mount to your vehicle's hitch can prove to be incredibly convenient for all manner of reasons. The biggest reason being that it will allow you to carry a motorcycle with a vehicle that could not otherwise. Maybe you're not willing to give up the convenience of your SUV just to haul a motorcycle now and then, or maybe you just like the idea of being able to stow the carrier when you're not using it. Maybe you hate trucks?

There is a wide range of hitch-mounted carriers on the market. You'll want to make sure you're buying one that is well-made, especially if you plan on putting a street bike's worth of heft on it. You'll also want to be sure your vehicle can withstand the weight of the carrier and motorcycle. Even the two-wheeler you plan to use it for should be considered. For example, scooters have a serious rear weight bias. If you get a carrier only rated for the weight of your scooter, and most of that weight is being held on one side, you're going have a bad time.

The Joe Hauler carriers are some of the strongest and solidly built carriers I've seen on the market. The all-welded steel construction hints at the carrier's stout build. Also, included is a ramp which can be secured during use and bolted to the carrier when you're on the road. There's nothing to bolt together once it's received. Joe Hauler makes a variety of carriers from single and double carriers designed for dirtbikes, to super heavy-duty products able to withstand "any size motorcycle" not limited to "full-dress" cruisers, Gold Wings, etc. The Joe Hauler carriers will fit any Class III two-inch receiver, are powder coated black, and come with a three year warranty. The Joe Haulers themselves go up in weight as their weight ratings increase (as to be expected), and due to the welded construction, require truck freight to ship.