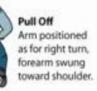

## MOTORGYGLE HADSHAS

Left turn Arm and hand extending left, palm facing down

Right turn Arm out, bent at 90° angle, fist clinched.

Stop Arm extended straight down, palm facing back.

Speed Up Arm extended straight out, palm facing up, swing upward,