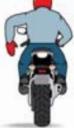

Slow Down Arm extended straight out, palm facing down, swing down to your side.

Follow Me Arm extended straight up from shoulder, palm forward.

You Lead/Come Arm extended upward 45°, palm forward pointing with index finger, swing in arc from back to front.