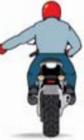

Hazard in Roadway On the left, point with left hand; on the right, point with right foot.

Single File Arm and index finger extended straight up.

Double File Arm with index and middle finger extended straight up.