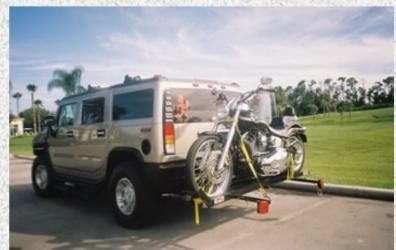

## Don't Have A Truck? Haul Your Motorcycle With This...

## Joe Hauler Deluxe Cam-Loc Carrier

Motorcycle carriers that mount to your vehicle's hitch can prove to be incredibly convenient for all manner of reasons. The biggest reason being that it will allow you to carry a motorcycle with a vehicle that could not otherwise. Maybe you're not willing to give up the convenience of your SUV just to haul a motorcycle now and then, or maybe you just like the idea of being able to stow the carrier when you're not using it. Maybe you hate trucks?

There is a wide range of hitch-mounted carriers on the market. You'll want to make sure you're buying one that is well-made, especially if you plan on putting a street bike's worth of heft on it. You'll also want to be sure your vehicle can withstand the weight of the carrier and motorcycle. Even the two-wheeler you plan to use it for should be considered. For example, scooters have a serious rear weight bias. If you get a carrier only rated for the weight of your scooter, and most of that weight is being held on one side, you're going have a bad time.

The Joe Hauler carriers are some of the strongest and solidly built carriers I've seen on the market. The all-welded steel construction hints at the carrier's stout build. Also, included is a ramp which can be secured during use and bolted to the carrier when you're on the road. There's nothing to bolt together once it's received. Joe Hauler makes a variety of carriers from single and double carriers designed for dirtbikes, to super heavy-duty products able to withstand "any size motorcycle" not limited to "full-dress" cruisers, Gold Wings, etc. The Joe Hauler carriers will fit any Class III two-inch receiver, are powder coated black, and come with a three year warranty. The Joe Haulers themselves go up in weight as their weight ratings increase (as to be expected), and due to the welded construction, require truck freight to ship.