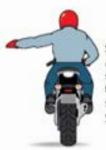

## MOTORGYGLE HADSHAS

Left turn Arm and hand extending left, palm facing down

Right turn Arm out, bent at 90° angle, fist clinched.

Stop Arm extended straight down, palm facing back.

Speed Up Arm extended straight out, palm facing up, swing upward,