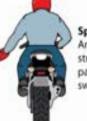

Hazard in Roadway On the left, point with left hand; on the right, point with right foot.

Single File Arm and index finger extended straight up.

Double File Arm with index and middle finger extended straight up.