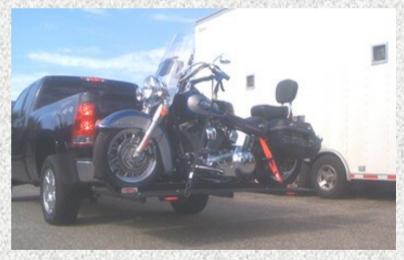

## Don't Have A Truck? Haul Your Motorcycle With This...

## Joe Hauler Deluxe Cam-Loc Carrier

Motorcycle carriers that mount to your vehicle's hitch can prove to be incredibly convenient for all manner of reasons. The biggest reason being that it will allow you to carry a motorcycle with a vehicle that could not otherwise. Maybe you're not willing to give up the convenience of your SUV just to haul a motorcycle now and then, or maybe you just like the idea of being able to stow the carrier when you're not using it. Maybe you hate trucks?

There is a wide range of hitch-mounted carriers on the market. You'll want to make sure you're buying one that is well-made, especially if you plan on putting a street bike's worth of heft on it. You'll also want to be sure your vehicle can withstand the weight of the carrier and motorcycle. Even the two-wheeler you plan to use it for should be considered. For example, scooters have a serious rear weight bias. If you get a carrier only rated for the weight of your scooter, and most of that weight is being held on one side, you're going have a bad time.

The Joe Hauler carriers are some of the strongest and solidly built carriers I've seen on the market. The all-welded steel construction hints at the carrier's stout build. Also, included is a ramp which can be secured during use and bolted to the carrier when you're on the road. There's nothing to bolt together once it's received. Joe Hauler makes a variety of carriers from single and double carriers designed for dirtbikes, to super heavy-duty products able to withstand "any size motorcycle" not limited to "full-dress" cruisers, Gold Wings, etc. The Joe Hauler carriers will fit any Class III two-inch receiver, are powder coated black, and come with a three year warranty. The Joe Haulers themselves go up in weight as their weight ratings increase (as to be expected), and due to the welded construction, require truck freight to ship.