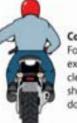

## MOTORGYGLE HADSHAS

Left turn Arm and hand extending left, palm facing down

Right turn Arm out, bent at 90° angle, fist clinched.

Stop Arm extended straight down, palm facing back.

Speed Up Arm extended straight out, palm facing up, swing upward,