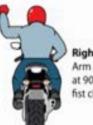

## MOTORGYGLE HADSHAS

Left turn Arm and hand extending left, palm facing down

Right turn Arm out, bent at 90° angle, fist clinched.

Stop Arm extended straight down, palm facing back.

Speed Up Arm extended straight out, palm facing up, swing upward,