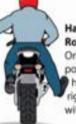

Hazard in Roadway On the left, point with left hand; on the right, point with right foot.

Single File Arm and index finger extended straight up.

Double File Arm with index and middle finger extended straight up.