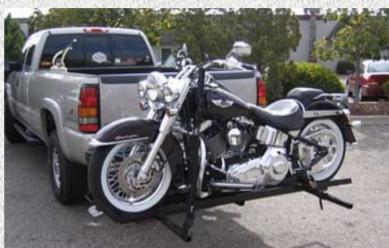

## Don't Have A Truck? Haul Your Motorcycle With This...

## Joe Hauler Deluxe Cam-Loc Carrier

Motorcycle carriers that mount to your vehicle's hitch can prove to be incredibly convenient for all manner of reasons. The biggest reason being that it will allow you to carry a motorcycle with a vehicle that could not otherwise. Maybe you're not willing to give up the convenience of your SUV just to haul a motorcycle now and then, or maybe you just like the idea of being able to stow the carrier when you're not using it. Maybe you hate trucks?

There is a wide range of hitch-mounted carriers on the market. You'll want to make sure you're buying one that is well-made, especially if you plan on putting a street bike's worth of heft on it. You'll also want to be sure your vehicle can withstand the weight of the carrier and motorcycle. Even the two-wheeler you plan to use it for should be considered. For example, scooters have a serious rear weight bias. If you get a carrier only rated for the weight of your scooter, and most of that weight is being held on one side, you're going have a bad time.

The Joe Hauler carriers are some of the strongest and solidly built carriers I've seen on the market. The all-welded steel construction hints at the carrier's stout build. Also, included is a ramp which can be secured during use and bolted to the carrier when you're on the road. There's nothing to bolt together once it's received. Joe Hauler makes a variety of carriers from single and double carriers designed for dirtbikes, to super heavy-duty products able to withstand "any size motorcycle" not limited to "full-dress" cruisers, Gold Wings, etc. The Joe Hauler carriers will fit any Class III two-inch receiver, are powder coated black, and come with a three year warranty. The Joe Haulers themselves go up in weight as their weight ratings increase (as to be expected), and due to the welded construction, require truck freight to ship.