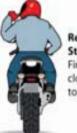

Slow Down Arm extended straight out, palm facing down, swing down to your side.

Follow Me Arm extended straight up from shoulder, palm forward.

You Lead/Come Arm extended upward 45°, palm forward pointing with index finger, swing in arc from back to front.