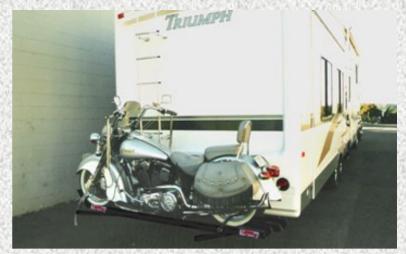

## Don't Have A Truck? Haul Your Motorcycle With This...

## Joe Hauler Deluxe Cam-Loc Carrier

Motorcycle carriers that mount to your vehicle's hitch can prove to be incredibly convenient for all manner of reasons. The biggest reason being that it will allow you to carry a motorcycle with a vehicle that could not otherwise. Maybe you're not willing to give up the convenience of your SUV just to haul a motorcycle now and then, or maybe you just like the idea of being able to stow the carrier when you're not using it. Maybe you hate trucks?

There is a wide range of hitch-mounted carriers on the market. You'll want to make sure you're buying one that is well-made, especially if you plan on putting a street bike's worth of heft on it. You'll also want to be sure your vehicle can withstand the weight of the carrier and motorcycle. Even the two-wheeler you plan to use it for should be considered. For example, scooters have a serious rear weight bias. If you get a carrier only rated for the weight of your scooter, and most of that weight is being held on one side, you're going have a bad time.

The Joe Hauler carriers are some of the strongest and solidly built carriers I've seen on the market. The all-welded steel construction hints at the carrier's stout build. Also, included is a ramp which can be secured during use and bolted to the carrier when you're on the road. There's nothing to bolt together once it's received. Joe Hauler makes a variety of carriers from single and double carriers designed for dirtbikes, to super heavy-duty products able to withstand "any size motorcycle" not limited to "full-dress" cruisers, Gold Wings, etc. The Joe Hauler carriers will fit any Class III two-inch receiver, are powder coated black, and come with a three year warranty. The Joe Haulers themselves go up in weight as their weight ratings increase (as to be expected), and due to the welded construction, require truck freight to ship.