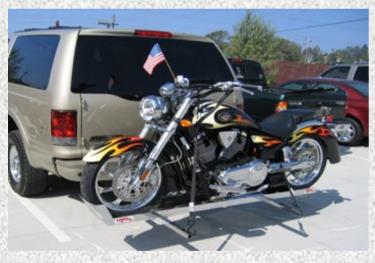

## Don't Have A Truck? Haul Your Motorcycle With This...

## Joe Hauler Deluxe Cam-Loc Carrier

Motorcycle carriers that mount to your vehicle's hitch can prove to be incredibly convenient for all manner of reasons. The biggest reason being that it will allow you to carry a motorcycle with a vehicle that could not otherwise. Maybe you're not willing to give up the convenience of your SUV just to haul a motorcycle now and then, or maybe you just like the idea of being able to stow the carrier when you're not using it. Maybe you hate trucks?

There is a wide range of hitch-mounted carriers on the market. You'll want to make sure you're buying one that is well-made, especially if you plan on putting a street bike's worth of heft on it. You'll also want to be sure your vehicle can withstand the weight of the carrier and motorcycle. Even the two-wheeler you plan to use it for should be considered. For example, scooters have a serious rear weight bias. If you get a carrier only rated for the weight of your scooter, and most of that weight is being held on one side, you're going have a bad time.

The Joe Hauler carriers are some of the strongest and solidly built carriers I've seen on the market. The all-welded steel construction hints at the carrier's stout build. Also, included is a ramp which can be secured during use and bolted to the carrier when you're on the road. There's nothing to bolt together once it's received. Joe Hauler makes a variety of carriers from single and double carriers designed for dirtbikes, to super heavy-duty products able to withstand "any size motorcycle" not limited to "full-dress" cruisers, Gold Wings, etc. The Joe Hauler carriers will fit any Class III two-inch receiver, are powder coated black, and come with a three year warranty. The Joe Haulers themselves go up in weight as their weight ratings increase (as to be expected), and due to the welded construction, require truck freight to ship.