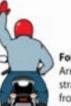

## MOTORGYGLE HADSHAS

Left turn Arm and hand extending left, palm facing down

Right turn Arm out, bent at 90° angle, fist clinched.

Stop Arm extended straight down, palm facing back.

Speed Up Arm extended straight out, palm facing up, swing upward,