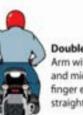

Comfort Stop Forearm extended, fist clenched with short up and down motion.

Refreshment Stop Fingers closed, thumb to mouth.

Turn Signal On Open and close hand with fingers and thumb extended.

Cops Ahead Tap on top of helmet with open palm down.