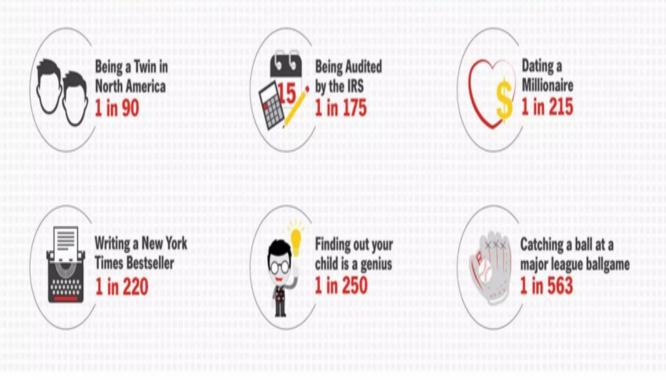

## What Are the Odds?

U.S. drivers have a 1 in 164 likelihood of having a claim involving a collision with deer, elk or moose according to new claims data from State Farm<sup>®</sup>

In comparison, here are a few other similar likelihoods of interesting things happening: