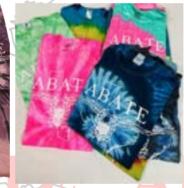

Generic "Support Your Local ABATE" Shirts..Come in SOLID (Black, Red or Blue) Colors or in a variety of Tye-Dye Designs (A, B, C) These shirts have the Texas ABATE Logo on the front, and "Support Your Local ABATE" with the State Website URL on the back. Wear it with pride!!! What a GREAT way to encourage Freedom Fighters who want to fight for the rights of Texas Bikers!!!

AB

| <b>TEXAS ABATE Generic TYE-DYE SHIRT</b><br>"Support Your Local ABATE" |     |       |          |       |  |  |
|------------------------------------------------------------------------|-----|-------|----------|-------|--|--|
| SIZE                                                                   | QTY | COLOR | PRICE    | TOTAL |  |  |
| Small                                                                  |     |       | \$ 17.00 |       |  |  |
| Medium                                                                 |     | 34Kra | \$17.00  |       |  |  |
| Large                                                                  |     | J     | \$ 17.00 |       |  |  |
| X-Large                                                                |     |       | \$ 17.00 |       |  |  |
| 2-XL                                                                   |     |       | \$ 20.00 |       |  |  |
| 3-XL                                                                   |     |       | \$ 20.00 |       |  |  |