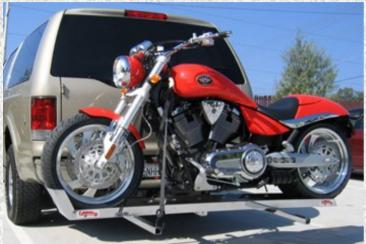

## Don't Have A Truck? Haul Your Motorcycle With This...

## Joe Hauler Deluxe Cam-Loc Carrier

Motorcycle carriers that mount to your vehicle's hitch can prove to be incredibly convenient for all manner of reasons. The biggest reason being that it will allow you to carry a motorcycle with a vehicle that could not otherwise. Maybe you're not willing to give up the convenience of your SUV just to haul a motorcycle now and then, or maybe you just like the idea of being able to stow the carrier when you're not using it. Maybe you hate trucks?

There is a wide range of hitch-mounted carriers on the market. You'll want to make sure you're buying one that is well-made, especially if you plan on putting a street bike's worth of heft on it. You'll also want to be sure your vehicle can withstand the weight of the carrier and motorcycle. Even the two-wheeler you plan to use it for should be considered. For example, scooters have a serious rear weight bias. If you get a carrier only rated for the weight of your scooter, and most of that weight is being held on one side, you're going have a bad time.

The Joe Hauler carriers are some of the strongest and solidly built carriers I've seen on the market. The all-welded steel construction hints at the carrier's stout build. Also, included is a ramp which can be secured during use and bolted to the carrier when you're on the road. There's nothing to bolt together once it's received. Joe Hauler makes a variety of carriers from single and double carriers designed for dirtbikes, to super heavy-duty products able to withstand "any size motorcycle" not limited to "full-dress" cruisers, Gold Wings, etc. The Joe Hauler carriers will fit any Class III two-inch receiver, are powder coated black, and come with a three year warranty. The Joe Haulers themselves go up in weight as their weight ratings increase (as to be expected), and due to the welded construction, require truck freight to ship.