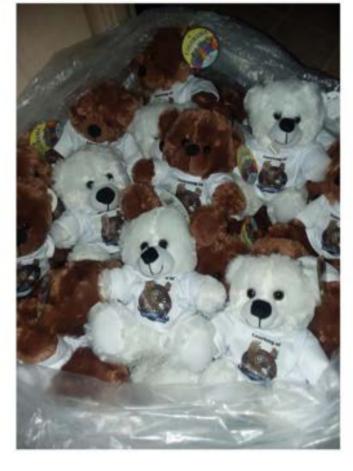

## Sunday, 11/19/23, 1:00 pm

Community Unity Bears (CUBs) need sponsors. CUBs are packaged/sealed for storage on fire trucks to comfort children when the need arises. Only \$10 to sponsor a CUB, including t-shirt & packaging. Goal for 2023 is 1,000 CUBs.

## SPONSOR A CUB FOR YOUR CHANCE TO WIN...

Every CUB sponsored will receive an entry for a chance to win a basket filled with gift cards to local shops and restaurants, along with various other "goodies