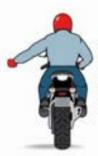

Hazard in Roadway On the left, point with left hand; on the right, point with right foot.

Single File Arm and index finger extended straight up.

Double File Arm with index and middle finger extended straight up.